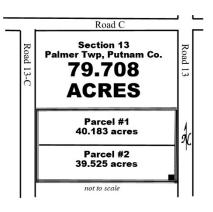

## 79.708 ACRES WED. OCT 16, 2024 at 7:00 pm

**PARCEL #1:** Located on Putnam County **Road 13**, ¼ miles south of Putnam County **Road C** and being <u>40.183 acres</u>, +/- located in Section 13, Palmer Twp. Putnam County, Ohio. Tax ID #33-006130.0000. This farm consists of all productive Latty type soil. This farm is bordered to the east by Road 13 and to the west by Road 13-C.

**PARCEL #2:** Located on Putnam County **Road 13**, ¼ miles south of Putnam County **Road C** and being <u>39.525 acres</u>, +/- located in Section 13, Palmer Twp. Putnam County, Ohio. Tax ID #33-006120.0000. This farm consists of all productive Latty type soil. This farm is bordered to the east by Road 13 and to the west by Road 13-C.